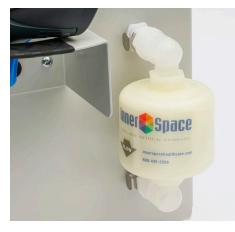

### HEPA Air Filter

# Ventaire System HEPA Filters

The filter pushes HEPA filtered air through an endoscope. Compressor tube/ air filters are used with scope drying and tracking cabinets; HEPA air filters are used with scope drying units. Replace filter every six months.

Scope drying and tracking cabinet Replacement compressor tube/air filter: SVCTAF (Package of 1)

Scope drying unit Replacement HEPA air filter SVDUAF (Package of 1)

#### **Materials and Finishes**

Scope drying and tracking cabinet:

Compressor tube and air filter: Soft PVC tube and polypropylene filter Scope drying unit:

Filter: Polypropylene