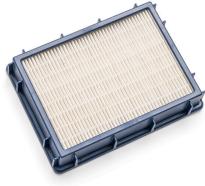

#### HEPA Fan Filter

### **HEPA Fan Filter**

The HEPA filter is used in an InnerSpace<sup>®</sup> scope cabinet's fan unit. Replace the filter every six months. Package of 1 (SHEPFIL) Package of 3 (SHEPFIL3)