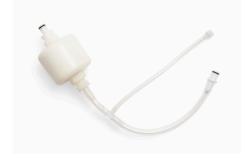

#### Compressor Tube / Air Filter

# Ventaire System HEPA Filters

The filter pushes HEPA filtered air through an endoscope. Compressor tube/ air filters are used with scope drying and tracking cabinets; HEPA air filters are used with scope drying units. Replace filter every six months.

Scope drying and tracking cabinet Replacement compressor tube/air filter: SVCTAF (Package of 1)

Scope drying unit Replacement HEPA air filter SVDUAF (Package of 1)

#### **Materials and Finishes**

Scope drying and tracking cabinet:

Compressor tube and air filter: Soft PVC tube and polypropylene filter Scope drying unit:

Filter: Polypropylene