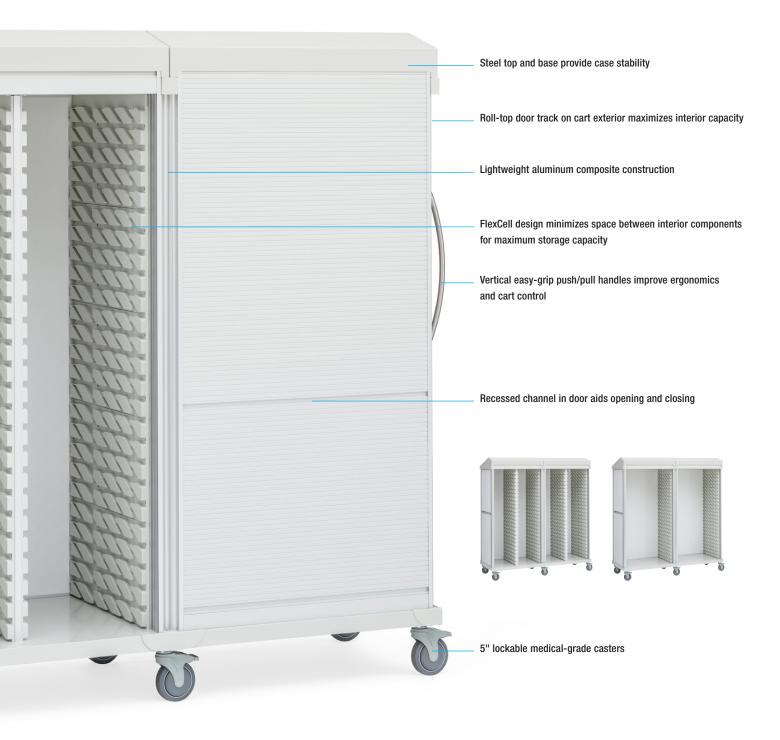

# Roam 4 Supply Cart with Roll-Top Doors (SR4R)

Roam carts are lightweight and easy to maneuver. The FlexCell design and system of interior components adapt to the specific supply and procedure storage needs of departments

throughout a healthcare facility. The Roam 4 cart comes with two counterbalanced roll-top doors, four interior compartments, and in a Soft White finish.

#### **Materials and Finishes**

Base and top structure: Powder-coated steel

Corner extrusions: Clear anodized aluminum

Roll-top track extrusion: Clear anodized aluminum

Corner bumpers and corner trim: Thermoplastic polymer (ABS plastic)

FlexCell panels: Thermoplastic polymer (ABS plastic)

Push handles: Clear anodized aluminum

Roll-top door slats and recessed channel: Polypropylene

Casters: Nylon and steel

Compartment configurations

### **Dimensions** (nominal)

Exterior: 76"w x 28.75"d x 81"h

Interior: 31.75"w x 23.75"d x 64.25"h (per side)

Weight: 371 lbs

Interior Configuration: 168 FlexCells, 42 per compartment