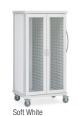

# Roam 4 Supply Cart with Roll-Top Doors (SR4R)

Roam carts are lightweight and easy to maneuver. The FlexCell design and system of interior components adapt to the specific supply and procedure storage needs of departments

throughout a healthcare facility. The Roam 4 cart comes with two counterbalanced roll-top doors, four interior compartments, and in a Soft White finish.