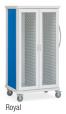

# Roam 4 Supply Cart with Roll-Top Doors (SR4R)

Roam carts are lightweight and easy to maneuver. The FlexCell design and system of interior components adapt to the specific supply and procedure storage needs of departments

throughout a healthcare facility. The Roam 4 cart comes with two counterbalanced roll-top doors, four interior compartments, and in a Soft White finish.