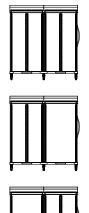

#### **Options**

- With three center columns, with two center columns on the right side, with two center columns on the left side, or with one center column (3 center columns: SR4R, 1 center column: SR4RNC, Center and right center column: SR4RCR, Center and left center column: SR4RCL)
- Keyed or InterConnect lock
- Interior and side-mounted exterior accessories
- 6 case colors and range of laminates
- · InnerSpace Cloud for remote management and monitoring of cart security