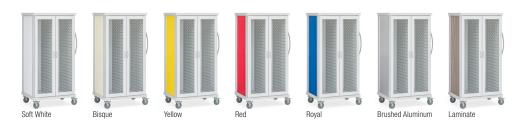

### **Options**

- With three center columns, with two center columns on the right side, with two center columns on the left side, or with one center column (3 center columns: SR4G, 1 center column: SR4GNC, Center and right center column: SR4GCR, Center and left center column: SR4GCL)
- Keyed or InterConnect lock
- 5" sloped top
- Interior and side-mounted exterior accessories
- 6 case colors and range of laminates
- InnerSpace Cloud for remote management and monitoring of cart security