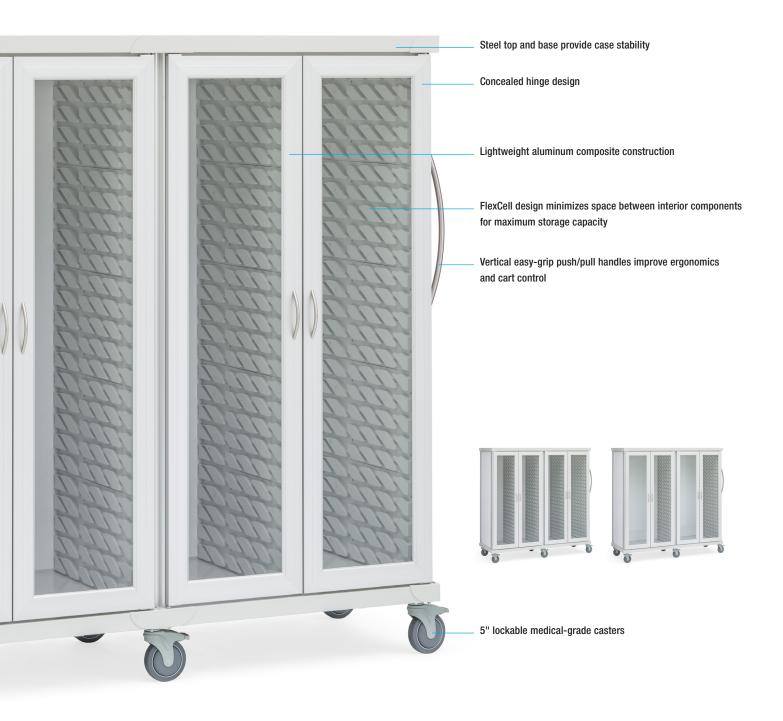

# Roam 4 Supply Cart with Glass Doors (SR4G)

Roam carts are lightweight and easy to maneuver. The FlexCell design and system of interior components adapt to the specific supply and procedure storage needs of departments throughout

a healthcare facility. The Roam 4 cart comes with four lockable tempered glass doors, four interior compartments, and in a Soft White finish.

### **Materials and Finishes**

Base and top structure: Powder-coated steel Corner extrusions: Clear anodized aluminum

Corner bumpers and corner trim: Thermoplastic polymer (ABS plastic)

FlexCell panels: Thermoplastic polymer (ABS plastic)

Hinges: Steel

Door pulls: Dull chrome-plated steel
Push handles: Clear anodized aluminum

Glass doors: Clear anodized aluminum and tempered glass

Casters: Nylon and steel

Compartment

#### **Dimensions** (nominal)

Exterior: 76"w x 28.75"d x 75.25"h

Interior: 31.75"w x 23.75"d x 64.25"h (per side)

Weight: 376 lbs

Interior Configuration: 168 FlexCells, 42 per compartment

### **Options**

- With three center columns, with two center columns on the right side, with two center columns on the left side, or with one center column (3 center columns: SR4G, 1 center column: SR4GNC, Center and right center column: SR4GCR, Center and left center column: SR4GCL)
- Keyed or InterConnect lock
- 5" sloped top
- Interior and side-mounted exterior accessories
- 6 case colors and range of laminates
- InnerSpace Cloud for remote management and monitoring of cart security