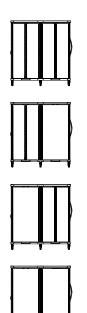

### **Options**

- With three center columns, with two center columns on the right side, with two center columns on the left side, or with one center column (3 center columns: SR4G, 1 center column: SR4GNC, Center and right center column: SR4GCR, Center and left center column: SR4GCL)
- Keyed or InterConnect lock
- 5" sloped top
- Interior and side-mounted exterior accessories
- 6 case colors and range of laminates
- InnerSpace Cloud for remote management and monitoring of cart security