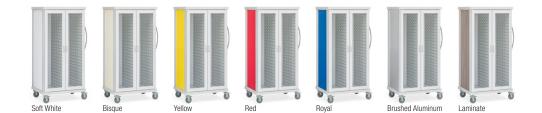

## **Options**

- With single compartment on the left and two center columns, with right center column, or with left center column (2 center columns: SR3TGC, Right center column: SR3TGCR, Left center column: SR3TGCL)
- Keyed and InterConnect lock
- 5" sloped top
- · Interior and side-mounted exterior accessories
- 6 case colors and range of laminates
- · InnerSpace Cloud for remote management and monitoring of cart security