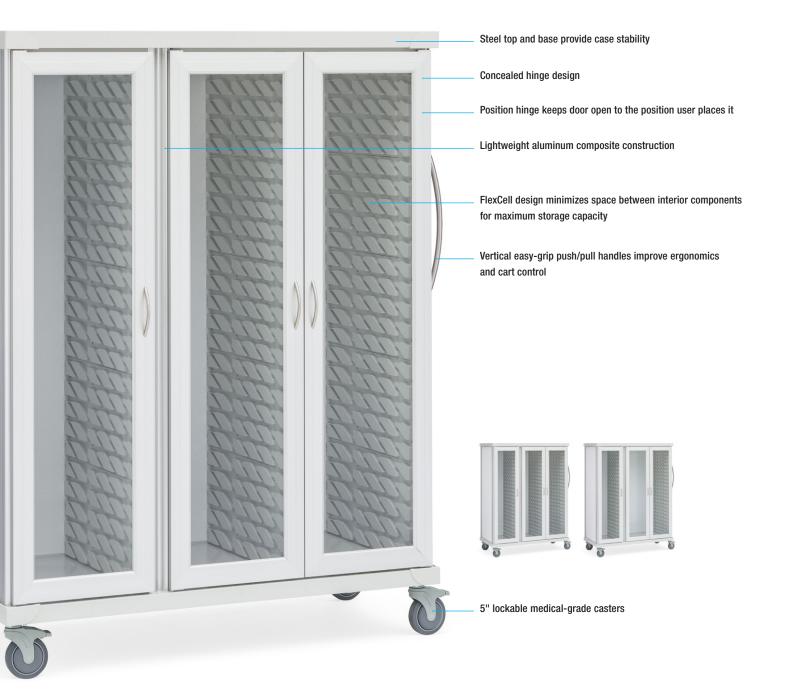

## Roam 3 Tall Supply Cart (SR3TGC)

Roam carts are lightweight and easy to maneuver. The FlexCell design and system of interior components adapt to the specific supply and procedure storage needs of departments throughout

a healthcare facility. The Roam 3 tall cart comes with three lockable tempered glass doors, three interior compartments, and in a Soft White finish.

## **Materials and Finishes**

Base and top structure: Powder-coated steel Corner extrusions: Clear anodized aluminum Corner bumpers and corner trim: Thermoplastic polymer (ABS plastic) FlexCell panels: Thermoplastic polymer (ABS plastic) Hinges: Steel Door pulls: Dull chrome-plated steel Push handles: Clear anodized aluminum Glass doors: Clear anodized aluminum and tempered glass Casters: Nylon and steel

## Dimensions (nominal)

Exterior: 58.75"w x 28.75"d x 80.5"h

Interior: 14.5"w x 23.75"d x 69.55"h (single compartment)

31.75"w x 23.75"d x 69.55"h (double compartment)

Weight: 301 lbs

Interior Configuration: 135 FlexCells, 45 per compartment