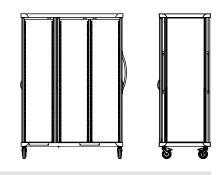

Compartment

configurations

## **Options**

- With single compartment on the left and two center columns, with right center column, or with left center column (2 center columns: SR3TGC, Right center column: SR3TGCR, Left center column: SR3TGCL)
- Keyed and InterConnect lock
- 5" sloped top
- · Interior and side-mounted exterior accessories
- 6 case colors and range of laminates
- · InnerSpace Cloud for remote management and monitoring of cart security