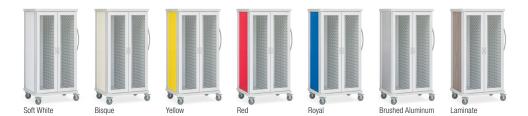

### **Options**

- With single compartment on the left and two center columns, with right center column, or with left center column (2 center columns: SR3G, Right center column: SR3GCR, Left center column: SR3GCL)
- Keyed or InterConnect lock
- 5" sloped top
- Interior and side-mounted exterior accessories
- 6 case colors and range of laminates
- · InnerSpace Cloud for remote management and monitoring of cart security