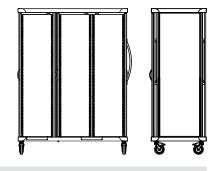

# Roam 3 Supply Cart with Glass Doors (SR3G)

Roam carts are lightweight and easy to maneuver. The FlexCell design and system of interior components adapt to the specific supply and procedure storage needs of departments throughout

a healthcare facility. The Roam 3 cart comes with three lockable tempered glass doors, three interior compartments, and in a Soft White finish.





# Roam 3 Supply Cart with Glass Doors (SR3G)



## **Materials and Finishes**

Base and top structure: Powder-coated steel Corner extrusions: Clear anodized aluminum Corner bumpers and corner trim: Thermoplastic polymer (ABS plastic) FlexCell panels: Thermoplastic polymer (ABS plastic) Hinges: Steel Door pulls: Dull chrome-plated steel Push handles: Clear anodized aluminum Glass doors: Clear anodized aluminum and tempered glass Casters: Nylon and steel

### Dimensions (nominal)

Exterior: 58.75"w x 28.75"d x 75.25"h Interior: 14.5"w x 23.75"d x 64.25"h (single compartment) 31.75"w x 23.75"d x 64.25"h (double compartment) Weight: 293 lbs

Interior Configuration: 126 FlexCells, 42 per compartment

### **Options**

- With single compartment on the left and two center columns, with right center column, or with left center column (2 center