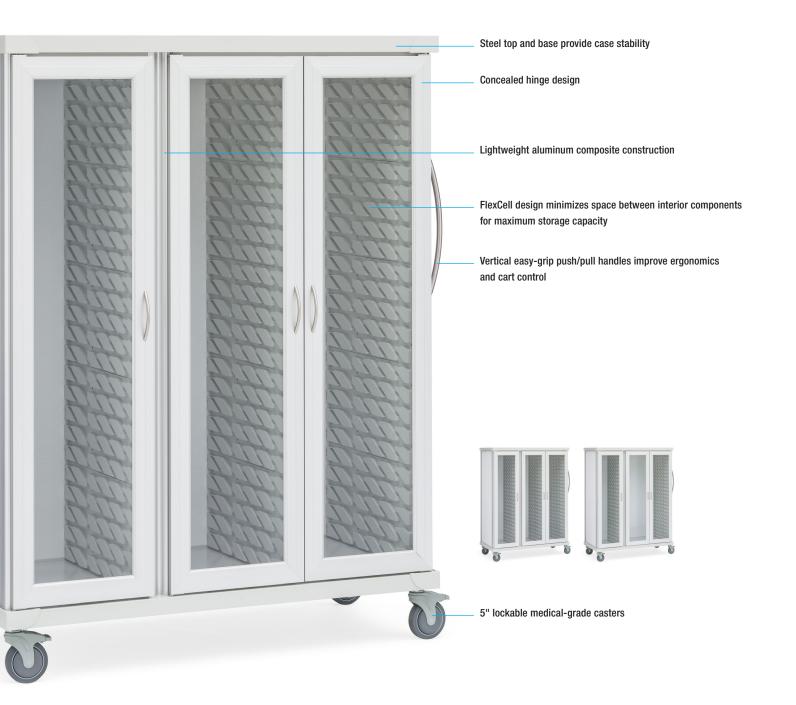

# Roam 3 Supply Cart with Glass Doors (SR3G)

Roam carts are lightweight and easy to maneuver. The FlexCell design and system of interior components adapt to the specific supply and procedure storage needs of departments throughout

a healthcare facility. The Roam 3 cart comes with three lockable tempered glass doors, three interior compartments, and in a Soft White finish.

## **Materials and Finishes**

Base and top structure: Powder-coated steel Corner extrusions: Clear anodized aluminum Corner bumpers and corner trim: Thermoplastic polymer (ABS plastic) FlexCell panels: Thermoplastic polymer (ABS plastic) Hinges: Steel Door pulls: Dull chrome-plated steel Push handles: Clear anodized aluminum Glass doors: Clear anodized aluminum and tempered glass Casters: Nylon and steel

### Dimensions (nominal)

Exterior: 58.75"w x 28.75"d x 75.25"h Interior: 14.5"w x 23.75"d x 64.25"h (single compartment) 31.75"w x 23.75"d x 64.25"h (double compartment) Weight: 293 lbs

Interior Configuration: 126 FlexCells, 42 per compartment

### **Options**

- With single compartment on the left and two center columns, with right center column, or with left center column (2 center columns: SR3G, Right center column: SR3GCR, Left center column: SR3GCL)
- Keyed or InterConnect lock
- 5" sloped top
- Interior and side-mounted exterior accessories
- 6 case colors and range of laminates
- · InnerSpace Cloud for remote management and monitoring of cart security