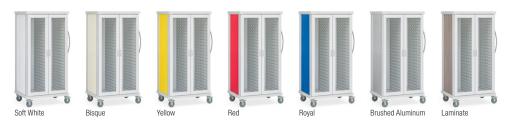

### **Options**

- With or without center column or split center column (Center column: SR2TGC, No center column: SR2TGNC, Split center column: SR2TGSC)
- Keyed or InterConnect lock
- 5" sloped top
- Interior and side-mounted exterior accessories
- 6 case colors and range of laminates
- InnerSpace Cloud for remote management and monitoring of cart security