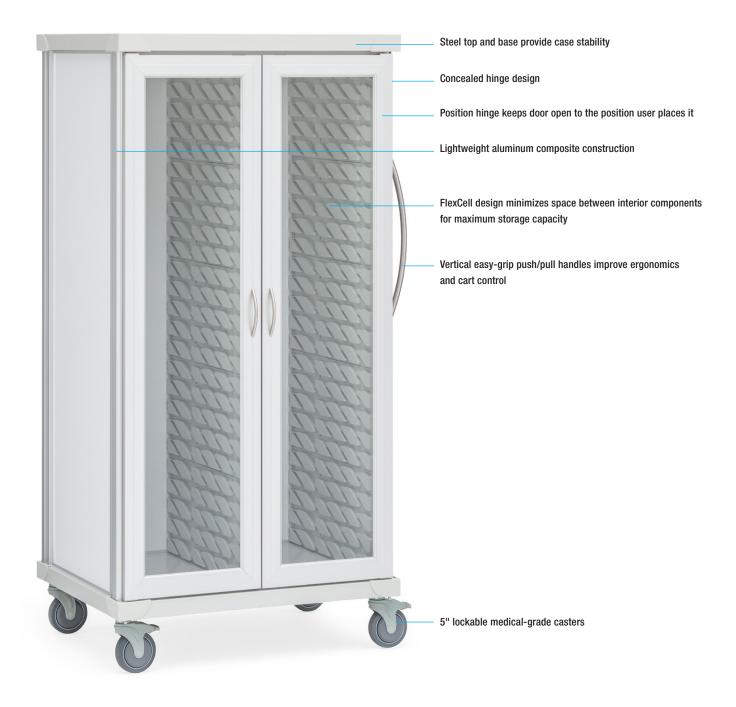

# Roam 2 Tall Supply Cart (SR2TGC)

Roam carts are lightweight and easy to maneuver. The FlexCell design and system of interior components adapt to the specific supply and procedure storage needs of departments throughout

a healthcare facility. The Roam 2 tall cart comes with two lockable tempered glass doors, two interior compartments, and in a Soft White finish.

#### **Materials and Finishes**

Base and top structure: Powder-coated steel Corner extrusions: Clear anodized aluminum

Corner bumpers and corner trim: Thermoplastic polymer (ABS plastic)

FlexCell panels: Thermoplastic polymer (ABS plastic)

Hinges: Steel

Door pulls: Dull chrome-plated steel
Push handles: Clear anodized aluminum

Glass doors: Clear anodized aluminum and tempered glass

Casters: Nylon and steel

Compartment configurations

#### **Dimensions** (nominal)

Exterior: 39"w x 28.75"d x 80.5"h Interior: 31.75"w x 23.75"d x 69.55"h

Weight: 201 lbs

Interior Configuration: 90 FlexCells, 45 per compartment