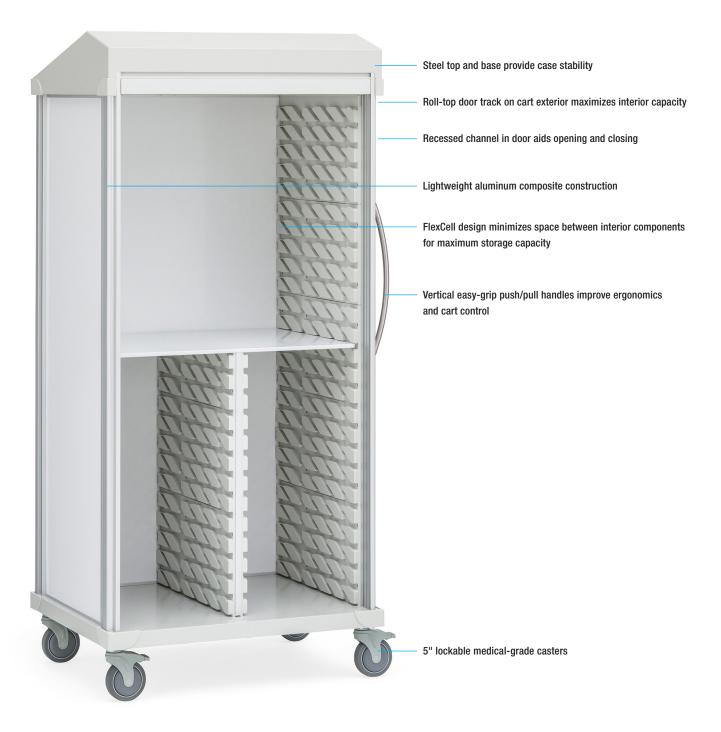

# Roam 2 Supply Cart, Split Center Column with Roll-Top Door (SR2RSC)

Roam carts are lightweight and easy to maneuver. The FlexCell design and system of interior components adapt to the specific supply and procedure storage needs of departments

throughout a healthcare facility. The Roam 2 cart comes with one counterbalanced roll-top door and in a Soft White finish.

### **Materials and Finishes**

Base and top structure: Powder-coated steel
Corner extrusions: Clear anodized aluminum
Roll-top track extrusion: Clear anodized aluminum

Corner bumpers and corner trim: Thermoplastic polymer (ABS plastic)

FlexCell panels: Thermoplastic polymer (ABS plastic)

Push handles: Clear anodized aluminum

Roll-top door slats and recessed channel: Polypropylene

Casters: Nylon and steel

# **Dimensions** (nominal)

Exterior: 39"w x 28.75"d x 81"h Interior: 31.75"w x 23.75"d x 64.25"h

Weight: 193 lbs

Interior Configuration: Upper compartment has 21 cells; lower compartments have 20 cells each