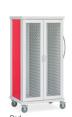

# Roam 2 Supply Cart, Split Center Column with Glass Doors (SR2GSC)

Roam carts are lightweight and easy to maneuver. The FlexCell design and system of interior components adapt to the specific supply and procedure storage needs of departments throughout

a healthcare facility. The Roam 2 cart comes with two lockable tempered glass doors and in a Soft White finish.