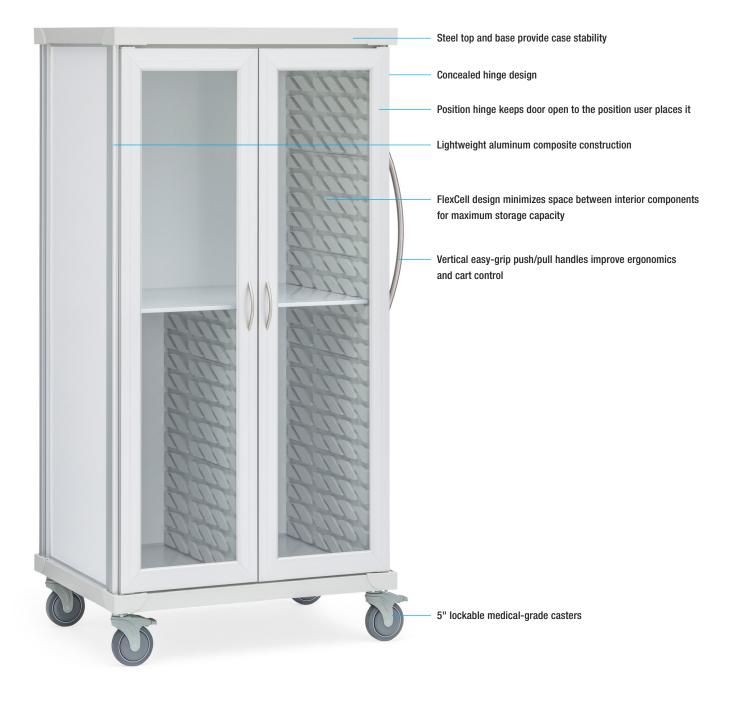

# Roam 2 Supply Cart, Split Center Column with Glass Doors (SR2GSC)

Roam carts are lightweight and easy to maneuver. The FlexCell design and system of interior components adapt to the specific supply and procedure storage needs of departments throughout

a healthcare facility. The Roam 2 cart comes with two lockable tempered glass doors and in a Soft White finish.

## **Materials and Finishes**

Base and top structure: Powder-coated steel Corner extrusions: Clear anodized aluminum

Corner bumpers and corner trim: Thermoplastic polymer (ABS plastic)

FlexCell panels: Thermoplastic polymer (ABS plastic)

Hinges: Steel

Door pulls: Dull chrome-plated steel
Push handles: Clear anodized aluminum

Glass doors: Clear anodized aluminum and tempered glass

Casters: Nylon and steel

### **Dimensions** (nominal)

Exterior: 39"w x 28.75"d x 75.25"h Interior: 31.75"w x 23.75"d x 64.25"h

Weight: 193 lbs

Interior Configuration: Upper compartment has 21 cells; lower compartments have 20 cells each

### **Options**

- · Keyed or InterConnect lock
- 5" sloped top
- Interior and side-mounted exterior accessories
- 6 case colors and a range of laminates
- InnerSpace Cloud for remote management and monitoring of cart security