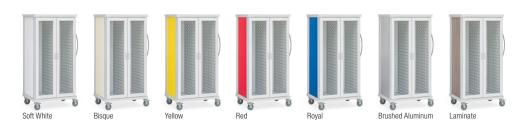

## **Options**

- With or without center column (Center column: SR2R, No center column: SR2RNC)
- Keyed or InterConnect lock
- Interior and side-mounted exterior accessories
- 6 case colors and range of laminates
- · InnerSpace Cloud for remote management and monitoring of cart security