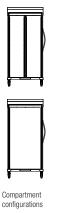

throughout a healthcare facility. The Roam 2 cart comes with one counterbalanced roll-top door, two interior compartments, and in a Soft White finish.

# **Dimensions** (nominal)

Exterior: 39"w x 28.75"d x 81"h Interior: 31.75"w x 23.75"d x 64.25"h

Weight: 193 lbs

Interior Configuration: 84 FlexCells, 42 per compartment