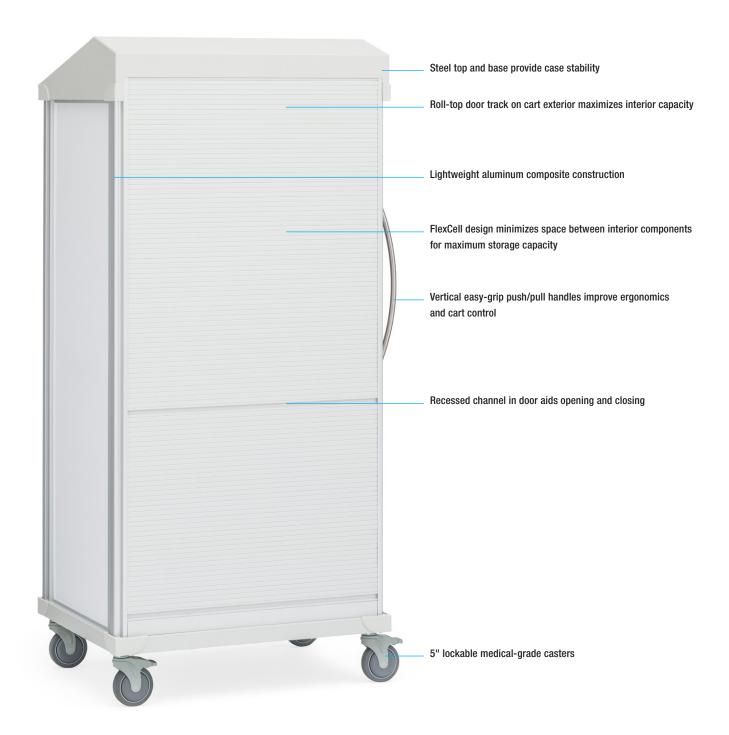

# Roam 2 Supply Cart with Roll-Top Door (SR2R)

Roam carts are lightweight and easy to maneuver. The FlexCell design and system of interior components adapt to the specific supply and procedure storage needs of departments

throughout a healthcare facility. The Roam 2 cart comes with one counterbalanced roll-top door, two interior compartments, and in a Soft White finish.

### **Materials and Finishes**

Base and top structure: Powder-coated steel
Corner extrusions: Clear anodized aluminum
Roll-top track extrusion: Clear anodized aluminum

Corner bumpers and corner trim: Thermoplastic polymer (ABS plastic)

FlexCell panels: Thermoplastic polymer (ABS plastic)

Push handles: Clear anodized aluminum

Roll-top door slats and recessed channel: Polypropylene

Casters: Nylon and steel

# **Dimensions** (nominal)

Exterior: 39"w x 28.75"d x 81"h Interior: 31.75"w x 23.75"d x 64.25"h

Weight: 193 lbs

Interior Configuration: 84 FlexCells, 42 per compartment