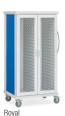

# Roam 2 Supply Cart, No Center Column with Roll-Top Door (SR2RNC)

Roam carts are lightweight and easy to maneuver. The FlexCell design and system of interior components adapt to the specific supply and procedure storage needs of departments

throughout a healthcare facility. The Roam 2 cart comes with one counterbalanced roll-top door and in a Soft White finish.