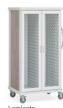

# Roam 2 Supply Cart, No Center Column with Roll-Top Door (SR2RNC)

Roam carts are lightweight and easy to maneuver. The FlexCell design and system of interior components adapt to the specific supply and procedure storage needs of departments

throughout a healthcare facility. The Roam 2 cart comes with one counterbalanced roll-top door and in a Soft White finish.