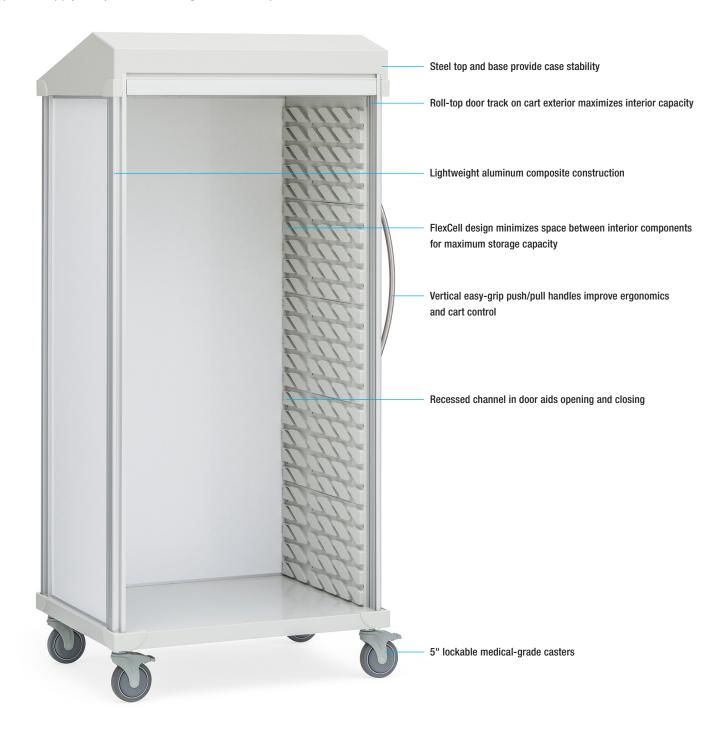

# Roam 2 Supply Cart, No Center Column with Roll-Top Door (SR2RNC)

Roam carts are lightweight and easy to maneuver. The FlexCell design and system of interior components adapt to the specific supply and procedure storage needs of departments

throughout a healthcare facility. The Roam 2 cart comes with one counterbalanced roll-top door and in a Soft White finish.

### **Materials and Finishes**

Base and top structure: Powder-coated steel
Corner extrusions: Clear anodized aluminum
Roll-top track extrusion: Clear anodized aluminum

Corner bumpers and corner trim: Thermoplastic polymer (ABS plastic)

FlexCell panels: Thermoplastic polymer (ABS plastic)

Push handles: Clear anodized aluminum

Roll-top door slats and recessed channel: Polypropylene

Casters: Nylon and steel

# **Dimensions** (nominal)

Exterior: 39"w x 28.75"d x 81"h Interior: 31.75"w x 23.75"d x 64.25"h

Weight: 193 lbs

Interior Configuration: 42 FlexCells