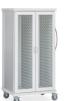

# Roam 2 Supply Cart, No Center Column with Roll-Top Door (SR2RNC)

Roam carts are lightweight and easy to maneuver. The FlexCell design and system of interior components adapt to the specific supply and procedure storage needs of departments

throughout a healthcare facility. The Roam 2 cart comes with one counterbalanced roll-top door and in a Soft White finish.