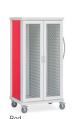

# Roam 2 Supply Cart, No Center Column with Roll-Top Door (SR2RNC)

Roam carts are lightweight and easy to maneuver. The FlexCell design and system of interior components adapt to the specific supply and procedure storage needs of departments

throughout a healthcare facility. The Roam 2 cart comes with one counterbalanced roll-top door and in a Soft White finish.

Bisque