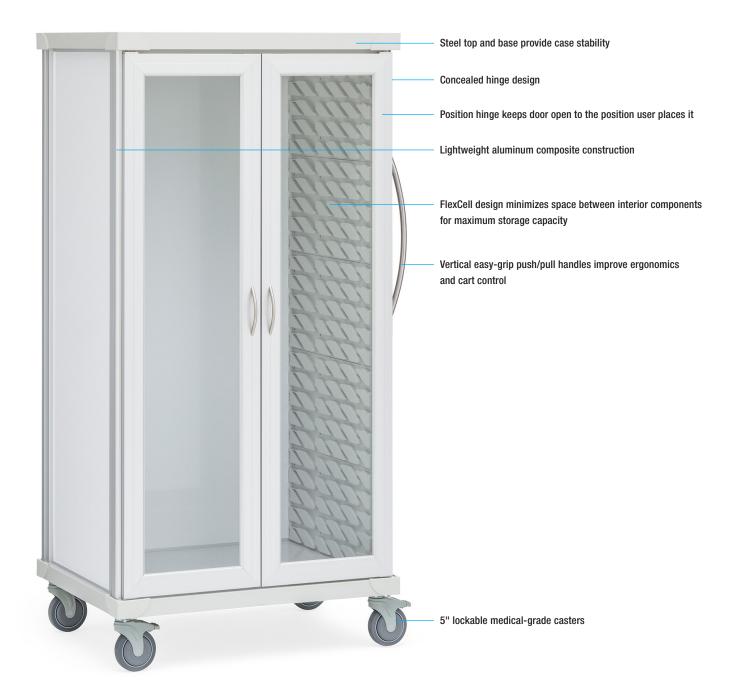

## Roam 2 Supply Cart, No Center Column with Glass Doors (SR2GNC)

Roam carts are lightweight and easy to maneuver. The FlexCell design and system of interior components adapt to the specific supply and procedure storage needs of departments throughout

a healthcare facility. The Roam 2 cart comes with two lockable tempered glass doors and in a Soft White paint finish.

### **Materials and Finishes**

Base and top structure: Powder-coated steel Corner extrusions: Clear anodized aluminum Corner bumpers and corner trim: Thermoplastic polymer (ABS plastic) FlexCell panels: Thermoplastic polymer (ABS plastic) Hinges: Steel Door pulls: Dull chrome-plated steel Push handles: Clear anodized aluminum Glass doors: Clear anodized aluminum and tempered glass Casters: Nylon and steel

#### **Dimensions** (nominal)

Exterior: 39"w x 28.75"d x 75.25"h Interior: 31.75"w x 23.75"d x 64.25"h Weight: 193 lbs Interior Configuration: 42 FlexCells