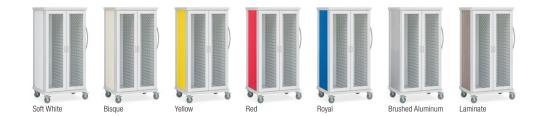

### **Options**

- Keyed or InterConnect lock
- 5" sloped top
- · Interior and side-mounted exterior accessories
- 6 case colors and a range of laminates
- · InnerSpace Cloud for remote management and monitoring of cart security