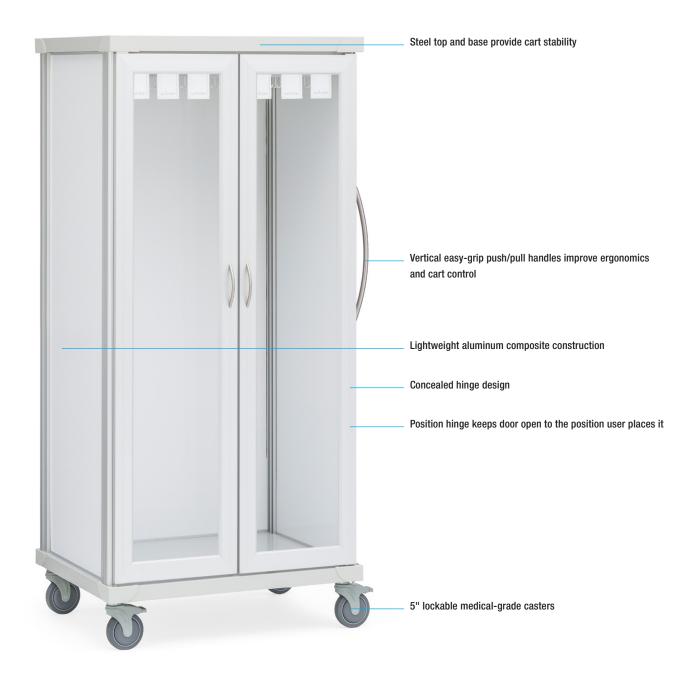

# Roam 2 Long Catheter Cart (SR2GC)

Roam carts are lightweight and easy to maneuver. The FlexCell design and system of interior components adapt to the specific supply and procedure storage needs of departments throughout a healthcare facility. The Roam 2 long catheter cart comes with 7 9-hook cath managers. Cath managers are permanently mounted

to the top of the cart and can be adjusted horizontally. The cart has a lightweight aluminum case, durable bumper, easy-grip handles for maneuvering the cart, 5" medical-grade casters, and comes in a Soft White finish.

#### **Materials and Finishes**

Base and top structure: Powder-coated steel Corner extrusions: Clear anodized aluminum

Corner bumpers and corner trim: Thermoplastic polymer (ABS plastic)

Hinges: Steel

Door pulls: Dull chrome-plated steel
Push handles: Clear anodized aluminum

Glass doors: Clear anodized aluminum and tempered glass

Casters: Nylon and steel

#### **Dimensions** (nominal)

Exterior: 39"w x 28.75"d x 80.5"h Interior: 34.75"w x 23.75"d x 68.5"h

Weight: 215 lbs

Interior Configuration: 7 9-hook cath managers; 64.8" hanging length