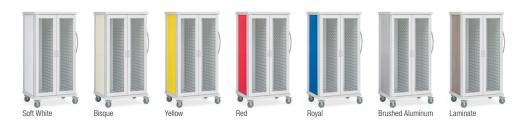

### **Options**

- Keyed or InterConnect lock
- 5" sloped top
- 6 case colors and range of laminates
- InnerSpace Cloud for remote management and monitoring of cart security