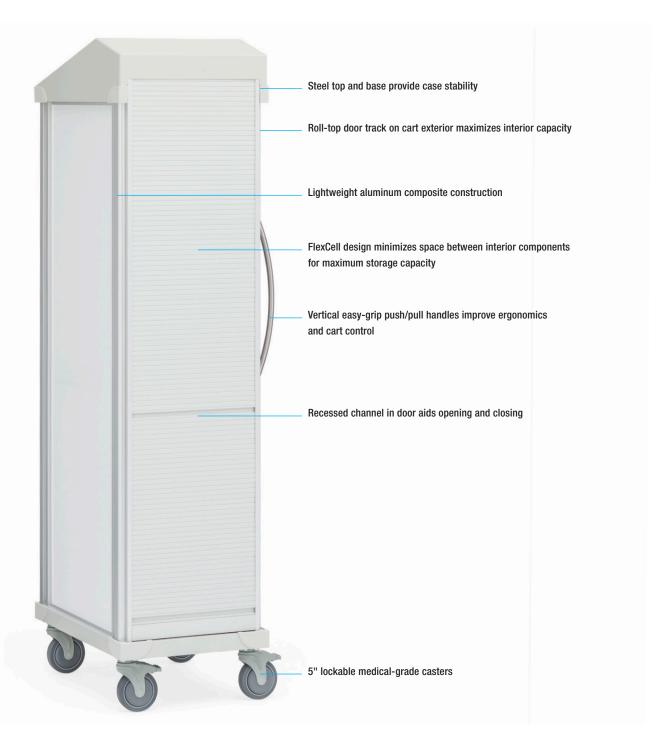

# Roam 1 Supply Cart with Roll-Top Door (SR1R)

Roam carts are lightweight and easy to maneuver. The FlexCell design and system of interior components adapt to the specific supply and procedure storage needs of departments

throughout a healthcare facility. The Roam 1 cart comes with one counterbalanced roll-top door, one interior compartment, and in a Soft White finish.

### **Materials and Finishes**

Base and top structure: Powder-coated steel
Corner extrusions: Clear anodized aluminum
Roll-top track extrusion: Clear anodized aluminum

Corner bumpers and corner trim: Thermoplastic polymer (ABS plastic)

FlexCell panels: Thermoplastic polymer (ABS plastic)

Push handles: Clear anodized aluminum

Roll-top door slats and recessed channel: Polypropylene

Casters: Nylon and steel

#### **Dimensions** (nominal)

Exterior: 21.75"w x 28.75"d x 81"h Interior: 14.5"w x 23.75"d x 64.25"h

Weight: 120 lbs

Interior Configuration: 42 FlexCells