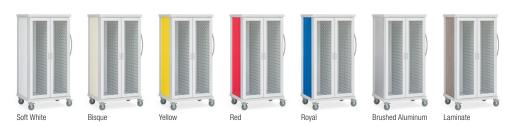

#### **Options**

- Keyed or InterConnect lock
- Interior and side-mounted exterior accessories
- 6 case colors and range of laminates
- InnerSpace Cloud for remote management and monitoring of cart security