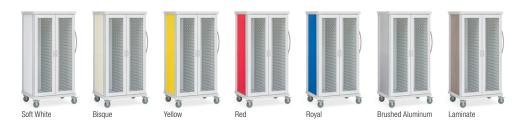

### **Options**

- Keyed or InterConnect lock
- 5" sloped top
- Interior and side-mounted exterior accessories
- 6 case colors and range of laminates
- InnerSpace Cloud for remote management and monitoring of cart security