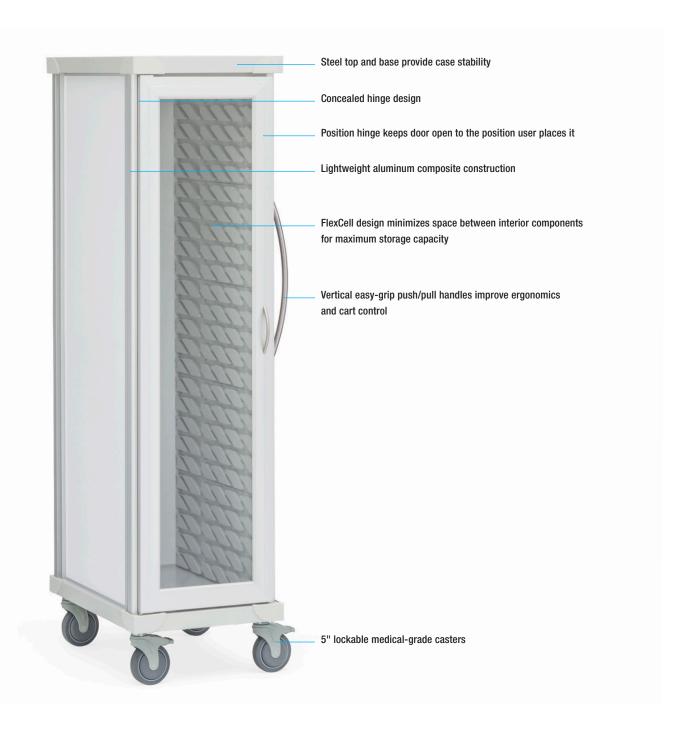

# Roam 1 Supply Cart with Glass Door (SR1GR,SR1GL)

Roam carts are lightweight and easy to maneuver. The FlexCell design and system of interior components adapt to the specific supply and procedure storage needs of departments throughout

a healthcare facility. The Roam 1 cart comes with one lockable tempered glass door that can be hinged on the right or left side, one interior compartment, and in a Soft White finish.

### **Materials and Finishes**

Base and top structure: Powder-coated steel Corner extrusions: Clear anodized aluminum

Corner bumpers and corner trim: Thermoplastic polymer (ABS plastic)

FlexCell panels: Thermoplastic polymer (ABS plastic)

Hinges: Steel

Door pulls: Dull chrome-plated steel
Push handles: Clear anodized aluminum

Glass doors: Clear anodized aluminum and tempered glass

Casters: Nylon and steel

#### **Dimensions** (nominal)

Exterior: 21.75"w x 28.75"d x 75.25"h Interior: 14.5"w x 23.75"d x 64.25"h

Weight: 120 lbs

Interior Configuration: 42 FlexCells