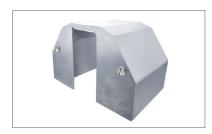

o keep storage system level on uneven floors
- · Load Capacity: 1200 lbs for mobile units, 2000 lbs for stationary units

## Guide

- · End units should be equal to or great in depth than mobile units.
- An intermediate stationary unit is recommended for track lengths greater than 16ft.
  Aisle space recommended on each side of a stationary unit.
- A minimum aisle space of 30" 36" is recommended.
- · Track length maximum is 21ft.
- · Stationary units to be bolted to the floor to minimize movement.
- · Replacement components are available. Contact customer service.

## **Materials**

- · Posts: 1" diameter chrome
- Shelves: Three-truss chrome 1/4" steel frame
- · Casters: 5" polyurethane
- · Overhead track extrusion manufactured of heavy-duty aluminum



Overhead Track Kit with End Plates



Track with End Plate



Track End Plate