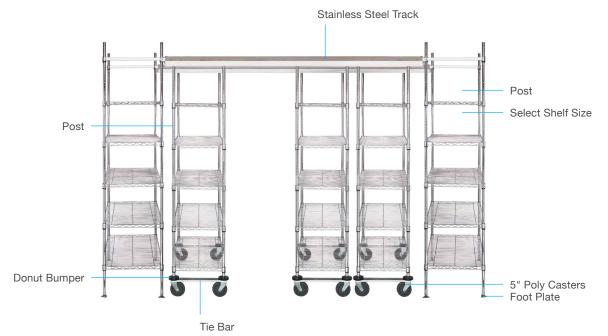

## **O**UICK!TRACK

Double your storage space instantly with this economical overhead track mobile shelving system. Quick Track is designed to provide quick access to supplies, maximize floor space, and allow air and light circulation throughout system.

- · Eliminates unnecessary aisles
- · Easy to install / easy to use
- · No tracks on floor
- · Guide bar anchored to stationary units with locking collars
- · Easy to clean; no dust/debris build-up
- · Stainless steel overhead track provides smooth movement of mobile units
- · Inserted guide blocks in post tops adjust to keep storage system level on uneven floors
- · Load Capacity: 1200 lbs for mobile units, 2000 lbs for stationary units

## Guide

- · End units should be equal to or great in depth than mobile units.
- An intermediate stationary unit is recommended for track lengths greater than 16ft.
  Aisle space recommended on each side of a stationary unit.
- A minimum aisle space of 30" 36" is recommended.
- · Track length maximum is 21ft.
- · Stationary units to be bolted to the floor to minimize movement.
- · Replacement components are available. Contact customer service.

## **Materials**

- · Posts: 1" diameter chrome
- Shelves: Three-truss chrome 1/4" steel frame
- · Casters: 5" polyurethane
- · Overhead track extrusion manufactured of heavy-duty aluminum

Overhead Track Kit with End Plates