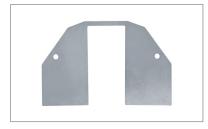

vel on uneven floors
- · Load Capacity: 1200 lbs for mobile units, 2000 lbs for stationary units

## Guide

- · End units should be equal to or great in depth than mobile units.
- An intermediate stationary unit is recommended for track lengths greater than 16ft.
  Aisle space recommended on each side of a stationary unit.
- A minimum aisle space of 30" 36" is recommended.
- · Track length maximum is 21ft.
- · Stationary units to be bolted to the floor to minimize movement.
- · Replacement components are available. Contact customer service.

## **Materials**

- · Posts: 1" diameter chrome
- Shelves: Three-truss chrome 1/4" steel frame
- · Casters: 5" polyurethane
- · Overhead track extrusion manufactured of heavy-duty aluminum



Overhead Track Kit with End Plates



Track with End Plate



Track End Plate