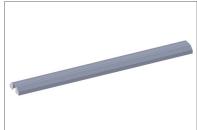

## **Materials**

- · Posts: 1" diameter chrome
- Shelves: Three-truss chrome 1/4" steel frame
- · Casters: 5" polyurethane
- · Overhead track extrusion manufactured of heavy-duty aluminum

Overhead Track Kit with End Plates

Track with End Plate

Track End Plate