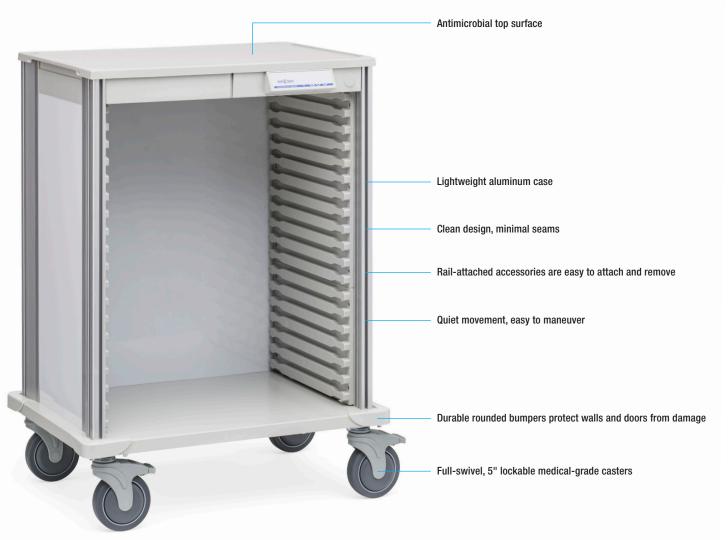

# Pace Transport Cart (SP21WC, SP24WC, SP27WC, SP30WC, and SP33WC)

Keep pace with supply storage and transport. Keep pace with work flow. Keep pace with patient care.

Pace carts are mobile, easy to maneuver, secure, and adaptable to change. The FlexCell Cart has an open front and full FlexCell interior. It has a white case. A variety of exterior accessories lets you target supply storage for specific treatments and departments.

Product Shown: FlexCell Cart (SP27WC)

Storage solutions for healthcare

#### **Materials**

Shell: HDPE core with aluminum exterior Base: 16-gauge steel with powder-coat finish Bumpers: ABS thermoplastic polymer Corner extrusions: Anodized aluminum Work surface: Antimicrobial ABS thermoplastic polymer Casters: Heavy duty, 5" full-swivel, ball bearing with steel plate and frame