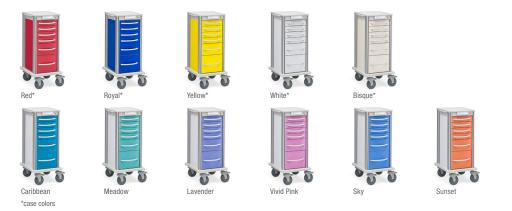

## **Options**

- 5 case colors and 11 drawer colors
- Keyed, keypad, proximity, and dual access locks
- Back- and side-mounted accessories
- Drawer organization accessories