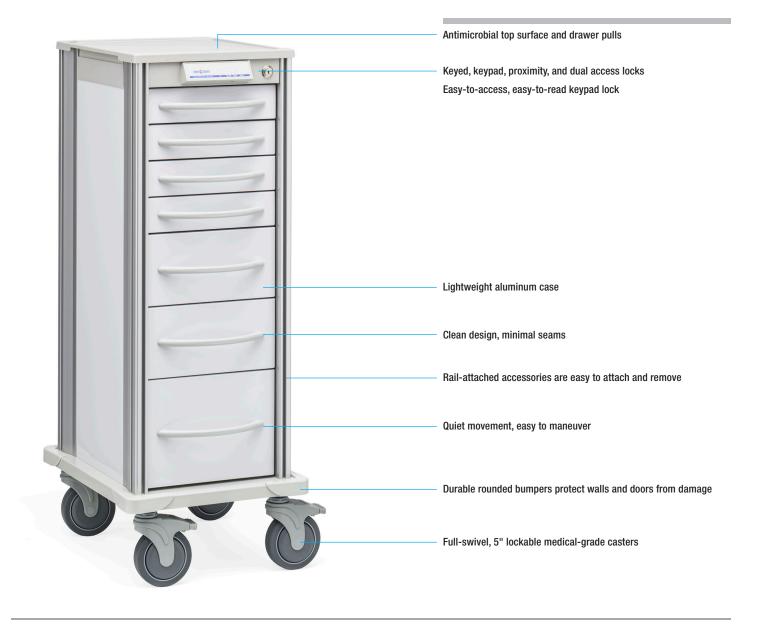

Keep pace with supply storage and transport. Keep pace with work flow. Keep pace with patient care.

Pace carts are mobile, easy to maneuver, secure, and adaptable to change. Five cart heights, two widths, three drawer sizes, and a variety of accessories let you target supply storage for specific treatments and departments.

## **Materials**

Shell: **HDPE core with aluminum exterior**Base: **16-gauge steel with powder-coat finish**Bumpers: **ABS thermoplastic polymer** 

Corner extrusions: Anodized aluminum

Work surface: Antimicrobial ABS thermoplastic polymer Drawers: 18-gauge steel with powder-coat finish Drawer pulls: Antimicrobial ABS thermoplastic polymer

Drawer fronts: **ABS thermoplastic polymer**Drawer glides: **Zinc plated, steel ball bearing** 

Casters: Heavy duty, 5" full-swivel, ball bearing with steel plate and frame

## **Options**

- 5 case colors and 11 drawer colors
- Keyed, keypad, proximity, and dual access locks
- Back- and side-mounted accessories
- Drawer organization accessories