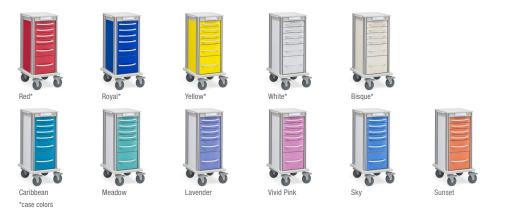

## **Options**

- 5 case colors and 11 drawer colors
- Keyed, keypad, proximity, and dual access locks
- Back- and side-mounted accessories
- Drawer organization accessories