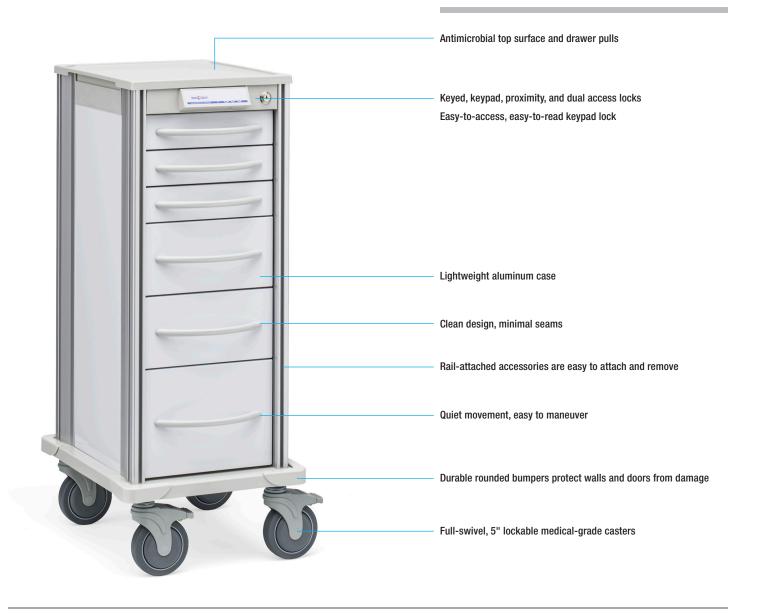

Keep pace with supply storage and transport. Keep pace with work flow. Keep pace with patient care.

Pace carts are mobile, easy to maneuver, secure, and adaptable to change. Five cart heights, two widths, three drawer sizes, and a variety of accessories let you target supply storage for specific treatments and departments.

## **Materials**

Shell: **HDPE core with aluminum exterior**Base: **16-gauge steel with powder-coat finish**Bumpers: **ABS thermoplastic polymer** 

Corner extrusions: Anodized aluminum

Work surface: Antimicrobial ABS thermoplastic polymer Drawers: 18-gauge steel with powder-coat finish Drawer pulls: Antimicrobial ABS thermoplastic polymer

Drawer fronts: **ABS thermoplastic polymer**Drawer glides: **Zinc plated, steel ball bearing** 

Casters: Heavy duty, 5" full-swivel, ball bearing with steel plate and frame

## **Dimensions** (nominal)

Exterior: 17.5"w x 21.25"d x 42.5"h

Weight: 100 lbs

## **Options**

- 5 case colors and 11 drawer colors
- Keyed, keypad, proximity, and dual access locks
- Back- and side-mounted accessories
- Drawer organization accessories