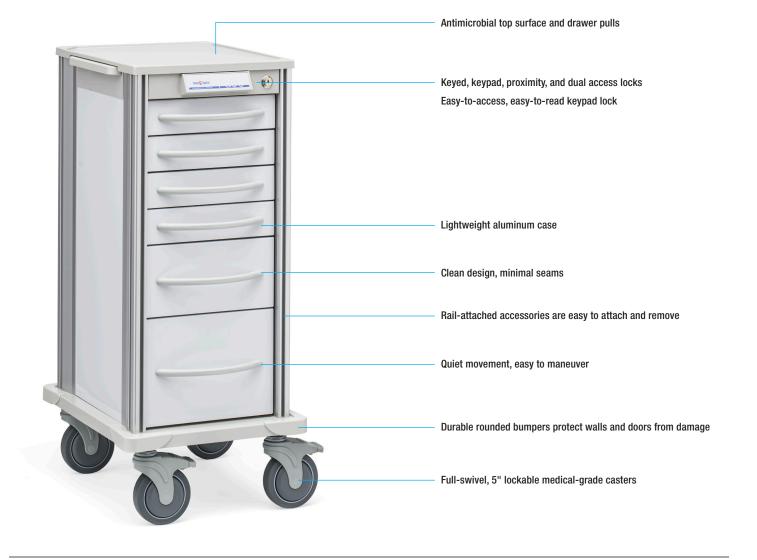

Keep pace with supply storage and transport. Keep pace with work flow. Keep pace with patient care.

Pace carts are mobile, easy to maneuver, secure, and adaptable to change. Five cart heights, two widths, three drawer sizes, and a variety of accessories let you target supply storage for specific treatments and departments.

## **Materials**

Shell: **HDPE core with aluminum exterior**Base: **16-gauge steel with powder-coat finish**Bumpers: **ABS thermoplastic polymer** 

Corner extrusions: Anodized aluminum

Work surface: Antimicrobial ABS thermoplastic polymer Drawers: 18-gauge steel with powder-coat finish Drawer pulls: Antimicrobial ABS thermoplastic polymer

Drawer fronts: **ABS thermoplastic polymer**Drawer glides: **Zinc plated, steel ball bearing** 

Casters: Heavy duty, 5" full-swivel, ball bearing with steel plate and frame

## **Options**

- 5 case colors and 11 drawer colors
- Keyed, keypad, proximity, and dual access locks
- Back- and side-mounted accessories
- Drawer organization accessories