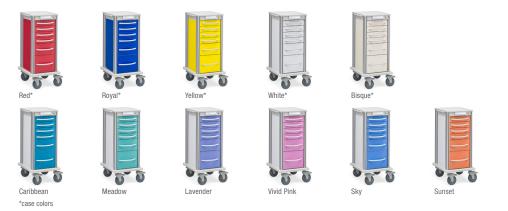

## **Options**

- 5 case colors and 11 drawer colors
- Keyed, keypad, proximity, and dual access locks
- Back- and side-mounted accessories
- Drawer organization accessories