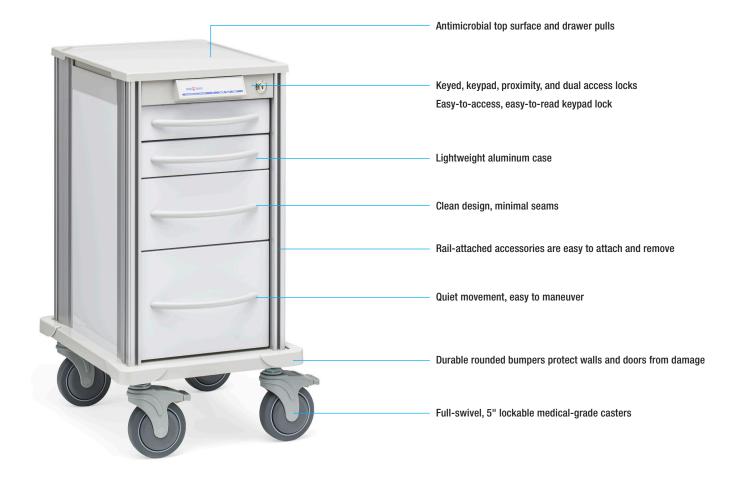

## **Materials**

Shell: HDPE core with aluminum exterior Base: 16-gauge steel with powder-coat finish Bumpers: ABS thermoplastic polymer Corner extrusions: Anodized aluminum Work surface: Antimicrobial ABS thermoplastic polymer Drawers: 18-gauge steel with powder-coat finish Drawer pulls: Antimicrobial ABS thermoplastic polymer Drawer pulls: Antimicrobial ABS thermoplastic polymer Drawer fronts: ABS thermoplastic polymer Drawer glides: Zinc plated, steel ball bearing Casters: Heavy duty, 5" full-swivel, ball bearing with steel plate and frame

**Dimensions** (nominal)

Exterior: **17.5"w x 21.25"d x 33"h** Weight: **75 lbs** 

## **Options**

- 5 case colors and 11 drawer colors
- · Keyed, keypad, proximity, and dual access locks
- Back- and side-mounted accessories
- Drawer organization accessories
- 3"- and 4"-high casters for under-counter applications