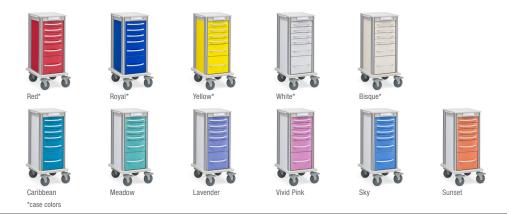

## **Options**

- 5 case colors and 11 drawer colors
- · Keyed, keypad, proximity, and dual access locks
- Back- and side-mounted accessories
- Drawer organization accessories
- 3"- and 4"-high casters for under-counter applications