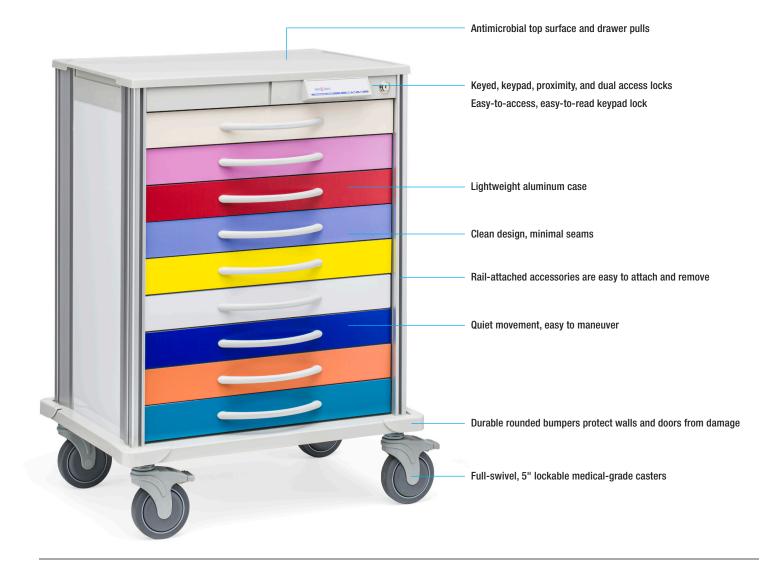

Keep pace with supply storage and transport. Keep pace with work flow. Keep pace with patient care.

Pace carts are mobile, easy to maneuver, secure, and adaptable to change. The Pediatric Care Cart is 29.25" wide and has 9 3"-high, multicolored drawers. A variety of exterior and drawer accessories lets you target supply storage for specific treatments and departments.

## **Materials**

Shell: HDPE core with aluminum exterior Base: 16-gauge steel with powder-coat finish Bumpers: ABS thermoplastic polymer Corner extrusions: Anodized aluminum Work surface: Antimicrobial ABS thermoplastic polymer Drawers: 18-gauge steel with powder-coat finish Drawer pulls: Antimicrobial ABS thermoplastic polymer Drawer pulls: Antimicrobial ABS thermoplastic polymer Drawer fronts: ABS thermoplastic polymer Drawer glides: Zinc plated, steel ball bearing Casters: Heavy duty, 5" full-swivel, ball bearing with steel plate and frame

**Dimensions** (nominal)

Exterior: 29.25"w x 21.25"d x 39.25"h Weight: 135 lbs

## **Options**

- · Keyed, keypad, proximity, and dual access locks
- Back- and side-mounted accessories
- Drawer organization accessories

Storage solutions for healthcare

1239 Comstock StreetMarne, Michigan 49435888-435-2256 phone616-743-5944 faxinnerspacehealthcare.com