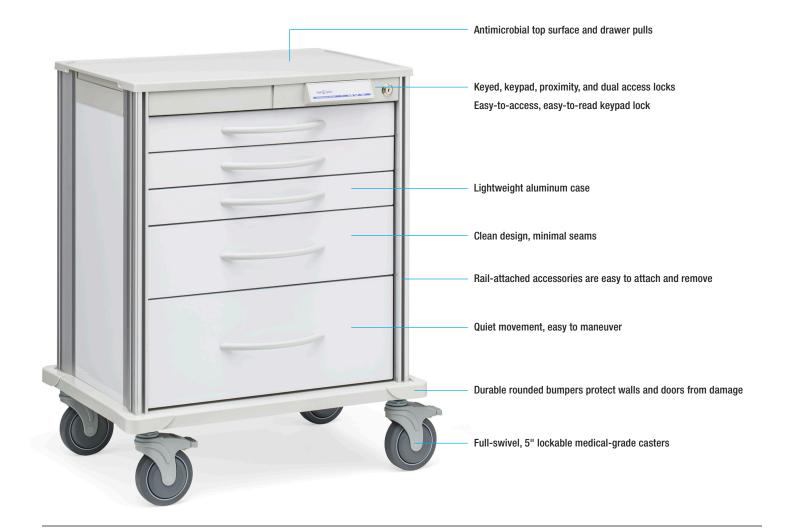

## **Materials**

Shell: HDPE core with aluminum exterior Base: 16-gauge steel with powder-coat finish Bumpers: ABS thermoplastic polymer Corner extrusions: Anodized aluminum Work surface: Antimicrobial ABS thermoplastic polymer Drawers: 18-gauge steel with powder-coat finish Drawer pulls: Antimicrobial ABS thermoplastic polymer Drawer pulls: Antimicrobial ABS thermoplastic polymer Drawer fronts: ABS thermoplastic polymer Drawer glides: Zinc plated, steel ball bearing Casters: Heavy duty, 5" full-swivel, ball bearing with steel plate and frame

## **Options**

- 5 case colors and 11 drawer colors
- · Keyed, keypad, proximity, and dual access locks
- Back- and side-mounted accessories
- Drawer organization accessories
- 3"- and 4"-high casters for under-counter applications