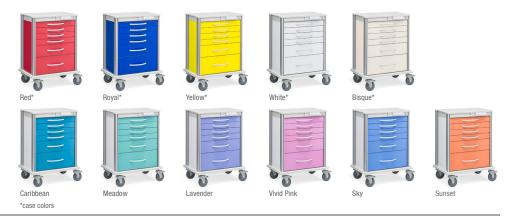

## **Options**

- 5 case colors and 11 drawer colors
- · Keyed, keypad, proximity, and dual access locks
- Back- and side-mounted accessories
- Drawer organization accessories
- 3"- and 4"-high casters for under-counter applications