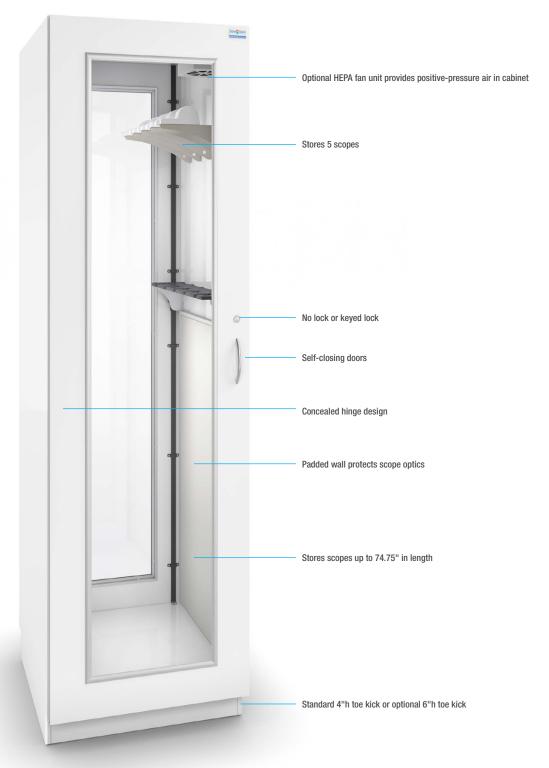

# **Evolve Scope Pass-through Cabinet**

The Evolve scope pass-through cabinet comes with 1 tempered glass door on each side of the cabinet. It has a padded wall and holds 5 scopes. Material choices include

stainless steel or nonporous AireCore with Glacier White finish, Brushed Aluminum finish, or specified laminate surface. Cabinet has a 4"-high toe kick.

# **Interior Configuration**

Cabinet holds 5 scopes

### **Options**

- Keyed lock (1 for each door)
- Fan Ventilation Unit
- 6" toe kick

## Dimensions (nominal)

Exterior: 26.75"w x 29"d x 92"h Interior: 25"w x 27"d x 86.5"h

Scope hanging length: 74.75" (non-adjustable)