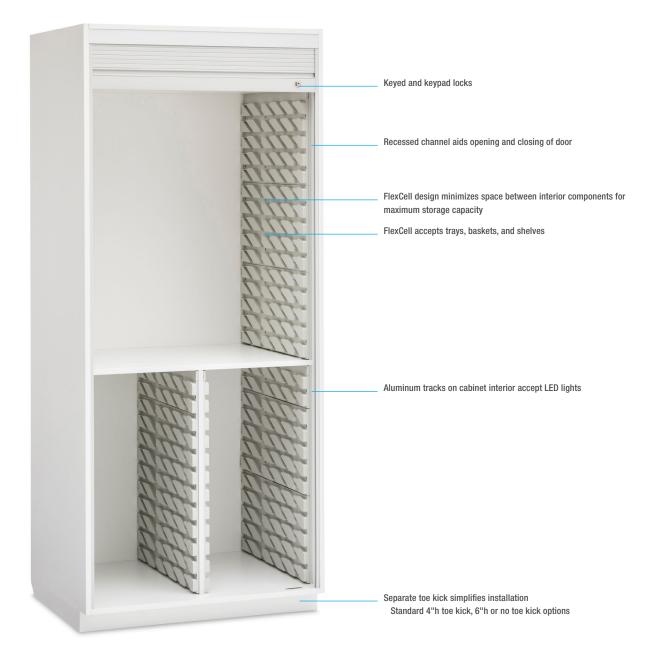

# Evolve Cabinet with Split Center Column and Roll-Top Door

Evolve modular cabinets create a flexible storage system that organizes a hospital's most supply-intensive departments. A clean design and tight construction offer a refined aesthetic and support infection prevention efforts. The 36"-wide, 27.25"-deep, 84"-high cabinet has a counterbalanced roll-top door. The upper portion of the cabinet is a single full-width compartment with 1 shelf; the lower portion of the cabinet has two compartments. Material choices include compression board with a melamine or specified laminate surface or nonporous AireCore with Glacier White finish, Brushed Aluminum finish, or specified laminate surface. The FlexCell interior provides a durable and cleanable reconfigurable system for trays, baskets, and shelves. Cabinet has a 4"-high toe kick.

## Interior Configuration

Number of cells will vary depending on placement of shelf; minimum of 45 FlexCells