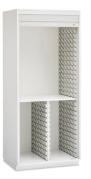

# Evolve Cabinet with Split Center Column and Roll-Top Door

Evolve modular cabinets create a flexible storage system that organizes a hospital's most supply-intensive departments. A clean design and tight construction offer a refined aesthetic and support infection prevention efforts. The 36"-wide, 27.25"-deep, 84"-high cabinet has a counterbalanced roll-top door. The upper portion of the cabinet is a single full-width compartment with 1 shelf; the lower portion of the cabinet has two compartments. Material choices include compression board with a melamine or specified laminate surface or nonporous AireCore with Glacier White finish, Brushed Aluminum finish, or specified laminate surface. The FlexCell interior provides a durable and cleanable reconfigurable system for trays, baskets, and shelves. Cabinet has a 4"-high toe kick.

## Options

- Variety of interior components
- · Keyed and keypad lock
- Sloped top
- 6" toe kick or no toe kick

Product numbering system for Evolve Cabinet with Split Center Column and Roll-Top Door

Product Shown: SEC2736TRTSC

### **Product Numbers**

36"w x 27.25"d x 84"h Compression board: SEC2736TRTSC (shown) AireCore: SEA2736TRTSC AireCore and Brushed Aluminum: SEB2736TRTSC