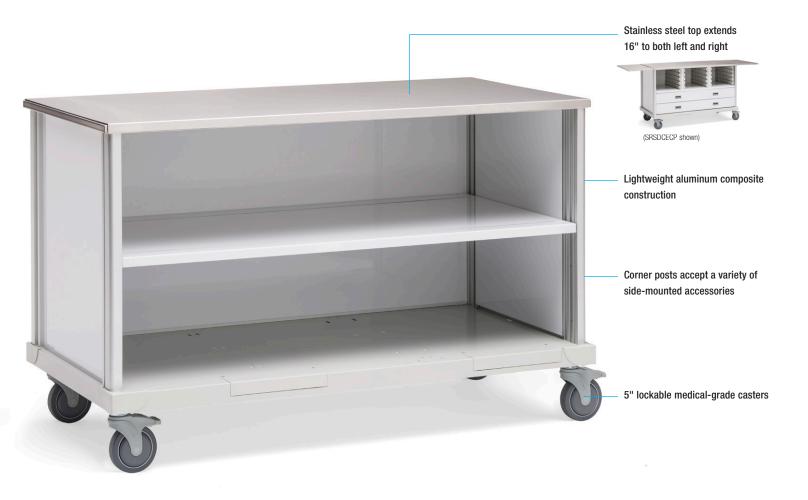

# ECP Cart with Single Shelf (SRSOECP)

Roam carts are lightweight and easy to maneuver. The FlexCell design and system of interior components adapt to the specific supply and procedure storage needs of departments throughout a healthcare facility. The Roam 3 ECP (extending cardiovascular

procedure) Cart with Single Shelf has a stainless steel top that extends both left and right to increase surface space and 1 full-width shelf. The cart comes in a Soft White finish.

## **Materials and Finishes**

Base structure: Powder-coated steel Top structure: 304 Stainless Steel Corner extrusions: Clear anodized aluminum Corner bumpers: Thermoplastic polymer (ABS plastic) Shelf: Powder-coated steel Casters: Nylon and steel

#### Dimensions (nominal) and Weight

Exterior: 57"w x 28.75"d x 36"h, 88.25"w when left and right pull-out surfaces are extended Interior: 53"w x 26"d x 12.75"h (above and below shelf) Weight: 228 lbs

#### **Interior Configuration**

1 full-width shelf