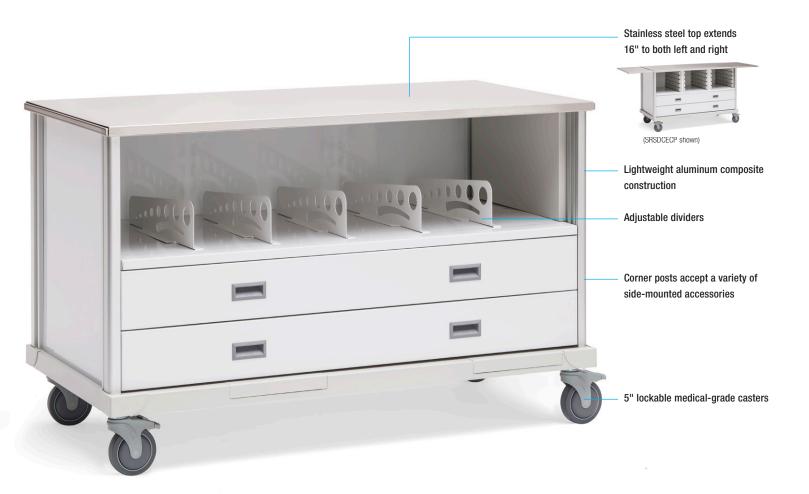

# ECP Cart with Drawers and Dividers (SRSDECP)

Roam carts are lightweight and easy to maneuver. The FlexCell design and system of interior components adapt to the specific supply and procedure storage needs of departments throughout a healthcare facility. The Roam 3 ECP (extending cardiovascular procedure) Cart with Drawers and Dividers has a stainless steel

top that extends both left and right to increase surface space, 2 full-width drawers, and 1 shelf with 5 adjustable dividers. The drawers have full-length extension glides and integral pulls. The cart comes in a Soft White finish.

## **Interior Configuration**

Shelf with 5 adjustable dividers and 2 full-width drawers

#### **Options**

Interior and side-mounted exterior accessories