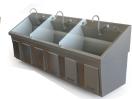

Single Station 27.5"d x 32"w x 37"h

Double Station 27.5"d x 64"w x 37"h

Triple Station 27.5"d x 96"w x 37"h