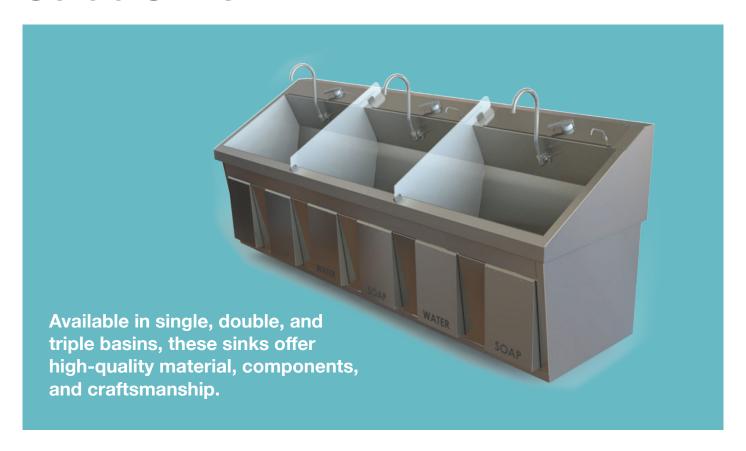

## **Features**

#### Triple Bay Surgical Scrub Sink

shown with optional features

#### **Standard Features**

- · Single, double, or triple stations
- · Deep sloping basin
- Adjustable thermostatic controlled pressure regulating mixing valve (one per station)
- Knee-operated water and soap (optional with infrared sinks)
- · Check-stop strainers for ease of maintenance
- High-mount swivel gooseneck spout with adjustable swivel spray aerator
- · Flow control valve
- Backflow preventers
- Infrared sinks are equipped with a 24 volt plug-in transformer
- Splash screen dividers with double and triple station sinks
- Main support and Z-brackets (wall support optional)
- 304 stainless steel polished and ground to a #4 finish