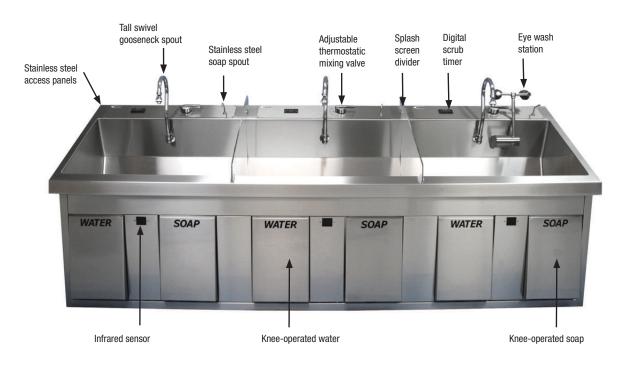

## **Features**

#### Triple Bay Surgical Scrub Sink

shown with optional features