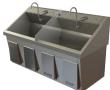

Single Station 27.5"d x 32"w x 37"h

Double Station 27.5"d x 64"w x 37"h

Triple Station 27.5"d x 96"w x 37"h