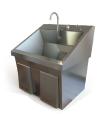

Single Station 27.5"d x 32"w x 37"h

Double Station 27.5"d x 64"w x 37"h

Triple Station 27.5"d x 96"w x 37"h