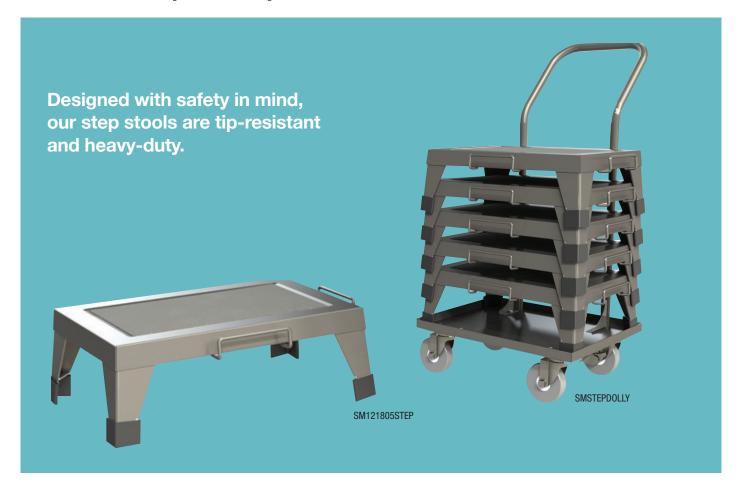

## One-Step Step Stools

Single step stools can connect together to create a large, secure platform. The optional roll-around transport cart allows for easy transportation and storage of up to five single step stools.

## **Standard Features**

- · Heavy-duty, stainless steel construction
- Tip-resistant
- · Corrugated, black rubber top surface
- Rubber floor tips
- Single-step stools are stackable and can connect together to form a large platform

## **Optional Features**

 Easy-roll transport cart with four swiveling casters (two locking). Available for single step stools. Holds up to five single step stools

| Product Number | Dimensions           |
|----------------|----------------------|
| SM121805STEP   | 18"w x 12"d x 6.25"h |
| SMSTEPDOLLY    | 20"w x 19"d x 35"h   |