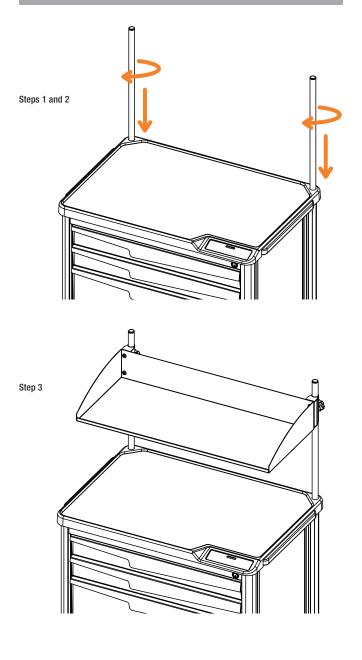

Follow these steps to attach a utility shelf to a Tempo cart.

## Step 1

• Insert poles into holes located on the back of cart surface.

## Step 2

• Rotate poles clockwise until tightened.

## Step 3

• Slide utility shelf brackets onto the poles. Set at desired height and tighten thumb screws by rotating clockwise.

InnerSpace<sup>®</sup> specializes in storage solutions for all areas of your healthcare facilities. We offer a cohesive system of carts, cabinets, and modular casework that improves staff and facility efficiency and an organization's bottom line. Our InnerSpace portfolio is supplemented with the Quick line of open storage products.