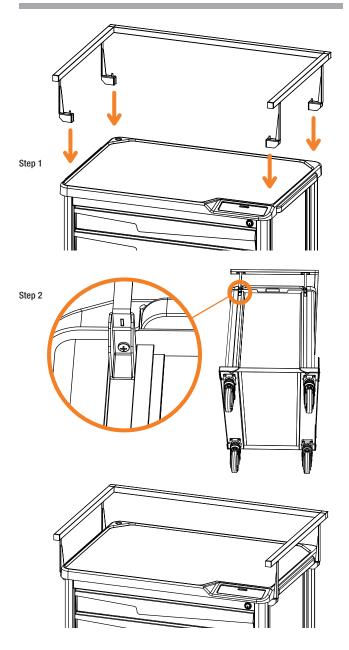

Follow these steps to attach a surface rail to a Tempo cart.

## Tools needed:

#2 Phillips head screwdriver

Attachment hardware included

## Step 1

• Line up the holes on the surface rail brackets with the holes under cart surface.

## Step 2

• Secure the surface rail to the cart surface with the 4 included screws.

InnerSpace<sup>®</sup> specializes in storage solutions for all areas of your healthcare facilities. We offer a cohesive system of carts, cabinets, and modular casework that improves staff and facility efficiency and an organization's bottom line. Our InnerSpace portfolio is supplemented with the Quick line of open storage products.