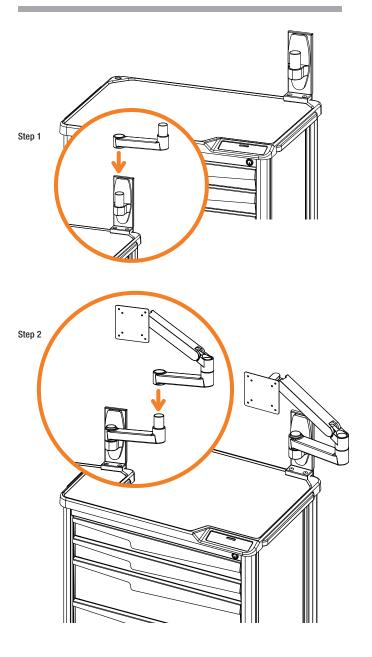

Follow these steps to attach the monitor arm to the monitor arm bracket preinstalled on a Tempo cart.

## Step 1

 Insert the bottom section of monitor arm into the bracket and slide into place. Use the hex key to turn the set screw clockwise until tightened.

## Step 2

• Insert the top section of the monitor arm into the base and slide it into place. Use the hex key to turn the set screw until tightened.

InnerSpace® specializes in storage solutions for all areas of your healthcare facilities. We offer a cohesive system of carts, cabinets, and modular casework that improves staff and facility efficiency and an organization's bottom line. Our InnerSpace portfolio is supplemented with the Quick line of open storage products.