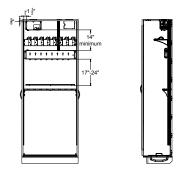

#### Step 10

 Position the manifold a minimum of 14" from the bottom of the pump to the top of the manifold and attach to the 4 corners of the manifold with 4 wood screws.

# Step 11

 Position the tubing management strip 17"-24" from the bottom of the top manifold to the tubing management strip. Attach the tubing management strip using 3 wood screws.