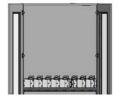

### Step 7

 Remove the 5 screws from the underside of the cord retainer bracket and remove the cord retainer.

### Step 8

Attach the new cord retainer to the bracket using the 5 screws.