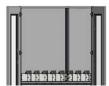

## Step 3

· Remove the 3 mounting screws on the center guide rail and remove the rail.

#### Step 4

· Attach the retrofit guide rail to the top 2 holes in the cabinet with 2 screws.