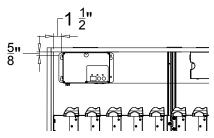

#### Step 9

 Position the pump 1½" from the upper left corner and 5/8" from the top of cabinet and attach using 4 wood screws.