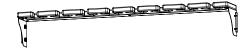

# Step 11

 Position the tubing management strip 17"-24" from the bottom of the top manifold to the tubing management strip. Attach the tubing management strip using 3 wood screws.