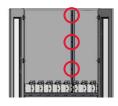

#### Step 5

Slide the scope manager module into place and tighten the 8 screws.

### Step 6

• Use a level to ensure that the module height is even across the cabinet.

Continued on back

Storage solutions for healthcare

Solaire Medical | P.O. Box 2808 | Grand Rapids, Michigan 49501 888-435-2256 phone | 616-743-5944 fax | solairemedical.com