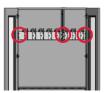

#### Step 5

Slide the scope manager module into place and tighten the 8 screws.

### Step 6

• Use a level to ensure that the module height is even across the cabinet.

Continued on back

Storage solutions for healthcare

Solaire Medical | P.O. Box 2808 | Grand Rapids, Michigan 49501 888-435-2256 phone | 616-743-5944 fax | solairemedical.com