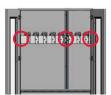

### Step 1

· Loosen, but don't remove, the 8 screws on the scope manager module.

### Step 2

 Slide the scope manager module down the center guide rail to the lowest position in the cabinet.