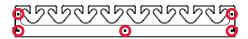

### Step 7

 Remove the 5 screws from the underside of the cord retainer bracket and remove the cord retainer.

### Step 8

Attach the new cord retainer to the bracket using the 5 screws.