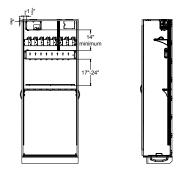

#### Step 10

 Position the manifold a minimum of 14" from the bottom of the pump to the top of the manifold and attach to the 4 corners of the manifold with 4 wood screws.

### Step 12

 Position the top tubing management strip 17"-24" from the bottom of the top manifold to the tubing management strip and the bottom tubing management strip 12"-17" from the bottom of the bottom manifold to the tubing management strip. Attach each tubing management strip using 3 wood screws for each strip.