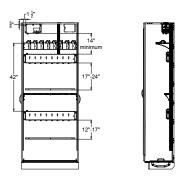

#### Step 10

 Position the manifold a minimum of 14" from the bottom of the pump to the top of the manifold and attach to the 4 corners of the manifold with 4 wood screws.

# Step 11

 Position the bottom manifold a minimum of 42" from the bottom of the scope manager and attach to the 4 corners of the manifold with 4 wood screws.

### Step 12

 Position the top tubing management strip 17"-24" from the bottom of the top manifold to the tubing management strip and the bottom tubing management strip 12"-17" from the bottom of the bottom manifold to the tubing management strip. Attach each tubing management strip using 3 wood screws for each strip.