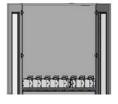

### Step 12

 Position the top tubing management strip 17"-24" from the bottom of the top manifold to the tubing management strip and the bottom tubing management strip 12"-17" from the bottom of the bottom manifold to the tubing management strip. Attach each tubing management strip using 3 wood screws for each strip.