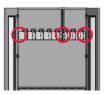

### Step 1

· Loosen, but don't remove, the 8 screws on the scope manager module.

#### Step 5

Slide the scope manager module into place and tighten the 8 screws.