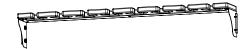

### Step 12

 Position the top tubing management strip 17"-24" from the bottom of the top manifold to the tubing management strip and the bottom tubing management strip 12"-17" from the bottom of the bottom manifold to the tubing management strip. Attach each tubing management strip using 3 wood screws for each strip.