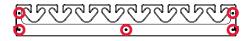

#### Step 7

 Remove the 5 screws from the underside of the cord retainer bracket and remove the cord retainer.

### Step 8

Attach the new cord retainer to the bracket using the 5 screws.