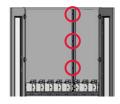

#### Step 9

 Position the pump 1½" from the upper left corner and 5/8" from the top of cabinet and attach using 4 wood screws.

#### Step 10

 Position the manifold a minimum of 14" from the bottom of the pump to the top of the manifold and attach to the 4 corners of the manifold with 4 wood screws.

# Step 11

 Position the bottom manifold a minimum of 42" from the bottom of the scope manager and attach to the 4 corners of the manifold with 4 wood screws.