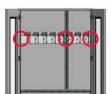

### Step 1

· Loosen, but don't remove, the 8 screws on the scope manager module.

### Step 2

 Slide the scope manager module down the center guide rail to the lowest position in the cabinet.