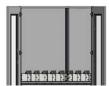

#### Step 7

 Remove the 5 screws from the underside of the cord retainer bracket and remove the cord retainer.

### Step 8

Attach the new cord retainer to the bracket using the 5 screws.