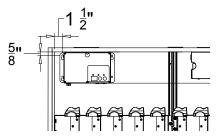

#### Step 9

 Position the pump 1½" from the upper left corner and 5/8" from the top of cabinet and attach using 4 wood screws.