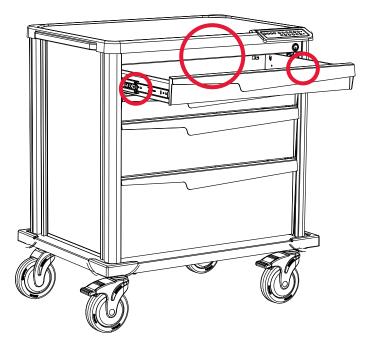

## Replacement instructions:

- · Open top drawer halfway
- Locate drawer glide lock tabs on each side of drawer; swing tabs to release and remove drawer
  - Note: If top drawer is 3"h, you may need to remove the top 2 drawers to make room for screwdriver