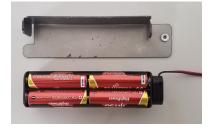

- · Unplug battery pack cord from cart
- · Loosen screw on battery pack shelf

Pull out battery pack holder and remove battery pack

- · Remove and replace batteries
- · Replace battery pack in the battery pack holder
- · Replace battery pack holder in cart and slide it all the way to the left
- · Tighten screw
- Reattach battery cord to the cart and place drawer(s) back into cart