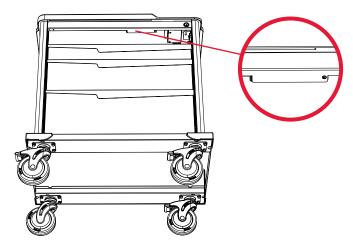

## Replacement instructions:

- · Open top drawer halfway
- Locate drawer glide lock tabs on each side of drawer; swing tabs to release and remove drawer
  - Note: If top drawer is 3"h, you may need to remove the top 2 drawers to make room for screwdriver