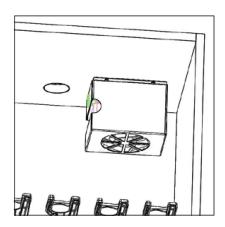

## Tools needed

• Phillips screwdriver

Attachment hardware included.

Fan ventilation unit is mounted in the upper back right corner of the scope cabinet or the upper front right corner of a scope cart.

## Step 2

Attach the fan unit to the cart or cabinet by inserting 4 machine screws and locking washers into the 4 mounting holes.