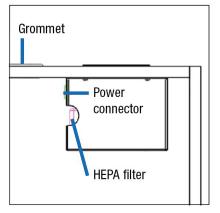

## Step 3

To connect the power cord to the unit, insert the power cord through the grommet on top of the cabinet or cart and plug it into the power connector on the fan unit.