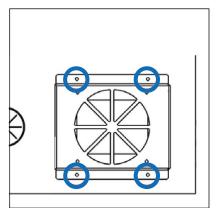

## Step 1

Locate the 4 mounting holes in the top of the cabinet or cart.

## Step 2

Attach the fan unit to the cart or cabinet by inserting 4 machine screws and locking washers into the 4 mounting holes.