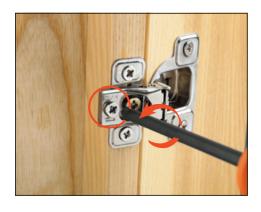

#### Step 1

• Open the door to access the hinge screw on the front of the hinge.

#### Step 2

• Using the screwdriver, loosen or tighten to adjust the door to the correct location.