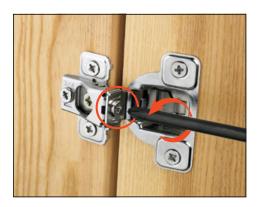

## To adjust horizontally

#### Step 1

• Open the door to access the hinge screw on the front of the hinge.

#### Step 2

• Using the screwdriver, loosen or tighten to adjust the door to the correct location.