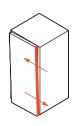

## To adjust vertically

### Step 1

• Using the screwdriver, loosen the screw on the door mounting plate.

#### Step 2

• Adjust the door up or down to the correct location and tighten.