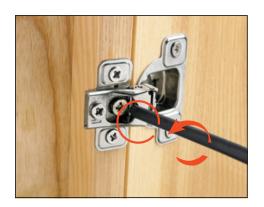

## To adjust depth

## Step 1

• Using the screwdriver, loosen to adjust the door depth.