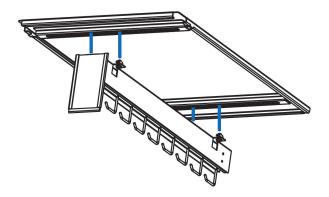

## Step 3

Attach the cath manager assembly to the slots on the bottom side of the shelf. Then insert screws with T-nuts into the shelf slots and tighten the T-nuts.