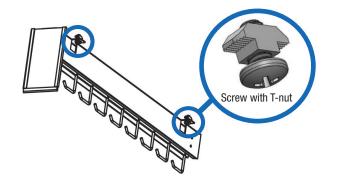

# Step 2

Place shelf upside down and insert 4 screws into the holes on the attachment tabs on the cath manager assembly. Add T-nuts to the screws and partially tighten.

4 screws with T-nuts, 2 in front and 2 in back