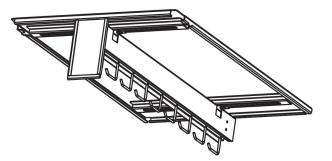

#### Step 4

Place the shelf with cath manager assembly back into the cabinet or cart.