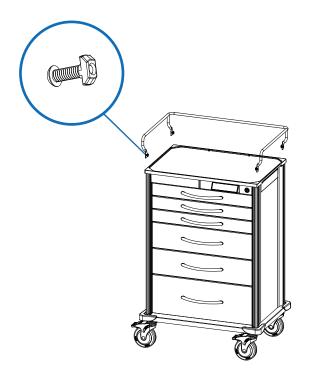

### Step 1

Arrange the 4 T-nuts so that they sit on the last thread of the 4 screws on the surface rail.

## Step 2

Align the T-nuts vertically on one side, and then push that side of the rail into the top 2 corner channels. Repeat step with the other side of the rail.