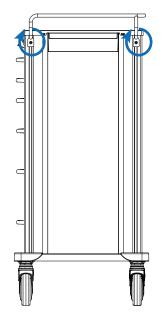

## Step 3

Using the hex key, firmly tighten the 4 screws on the rail by turning clockwise. If a T-nut isn't tightening, make sure that the T-nut has been placed on the last thread of the screw.