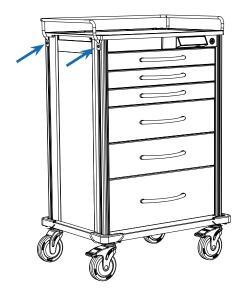

## Step 2

Align the T-nuts vertically on one side, and then push that side of the rail into the top 2 corner channels. Repeat step with the other side of the rail.