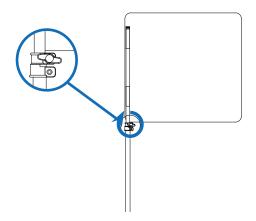

# Step 2

Arrange the 2 T-nuts so that they sit on the last thread of the 2 screws on the pole bracket.

### Step 3

Align the T-nuts vertically, and then push the bracket with pole into the right or left back corner channel.

# Step 4

Using the hex key, firmly tighten the 2 screws on the pole bracket by turning clockwise. If a T-nut isn't tightening, make sure that it has been placed on the last thread of the screw.