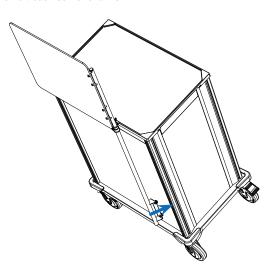

### Step 3

Align the T-nuts vertically, and then push the bracket with pole into the right or left back corner channel.