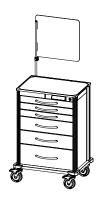

# Attaching a Sneezeguard Shield to a Pace Cart

Follow these instructions to attach a sneezeguard shield to a Pace cart.

# Step 1

Insert the top section of the sneezeguard shield into the bottom pole. Set the shield at the desired height and rotate knob clockwise until tightened.