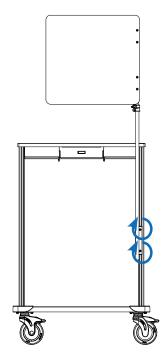

# Step 4

Using the hex key, firmly tighten the 2 screws on the pole bracket by turning clockwise. If a T-nut isn't tightening, make sure that it has been placed on the last thread of the screw.