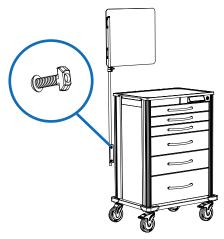

#### Tools needed

Hex key (included)

Attachment hardware included

# Step 4

Using the hex key, firmly tighten the 2 screws on the pole bracket by turning clockwise. If a T-nut isn't tightening, make sure that it has been placed on the last thread of the screw.